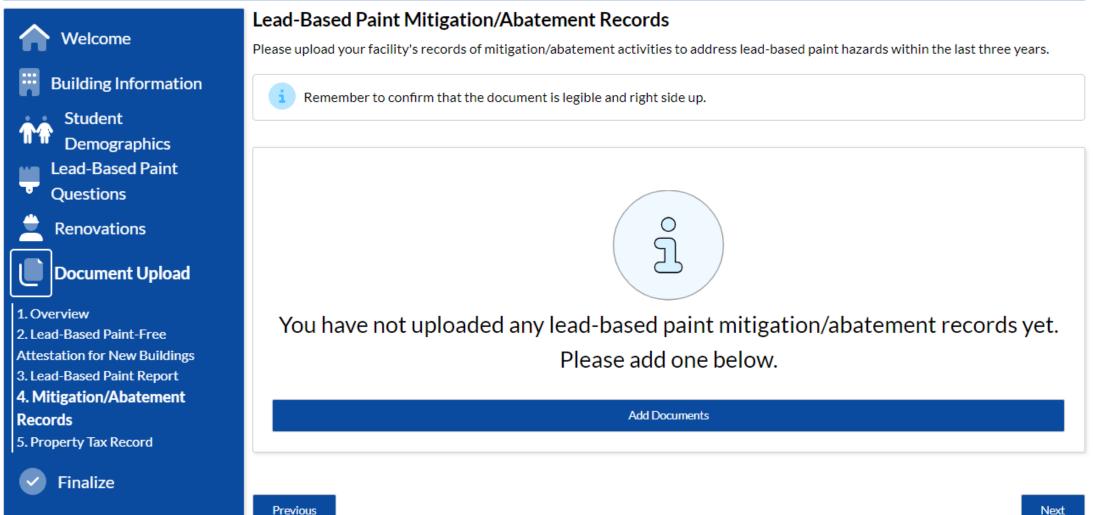

## 1. Overview

- 2. Lead-Based Paint-Free Attestation for New Buildings
- 3. Lead-Based Paint Report
- 4. Mitigation/Abatement Records
- 5. Property Tax Record

Finalize

Previous

.pdf document type is recommended

## Lead-Based Paint-Free Attestation for New Buildings

Please download, complete, and upload the signed attestation to certify that the listed buildings were built after 1978 and no lead-based paint was used in any buildings.

You can download a fillable PDF here or a word document to add more rows here.

Remember to confirm that the document is legible and right side up.

You have not uploaded a lead-based paint-free attestation yet. Please add one below.

ົງ

Add Documents