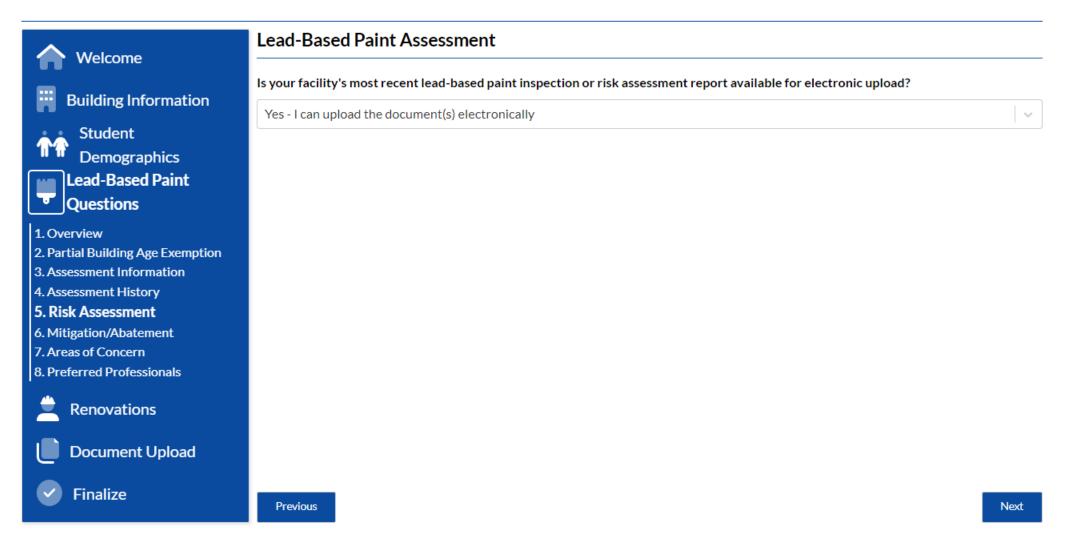

Please provide details on your facility's most recent lead-based paint assessment. Do not include assessments conducted by uncertified personnel using lead test kits. The assessment must have been conducted by a certified professional.

### 1. Overview

2. Partial Building Age Exemption

**Building Information** 

- 3. Assessment Information
- 4. Assessment History
- 5. Risk Assessment
- 6. Mitigation/Abatement
- 7. Areas of Concern
- 8. Preferred Professionals