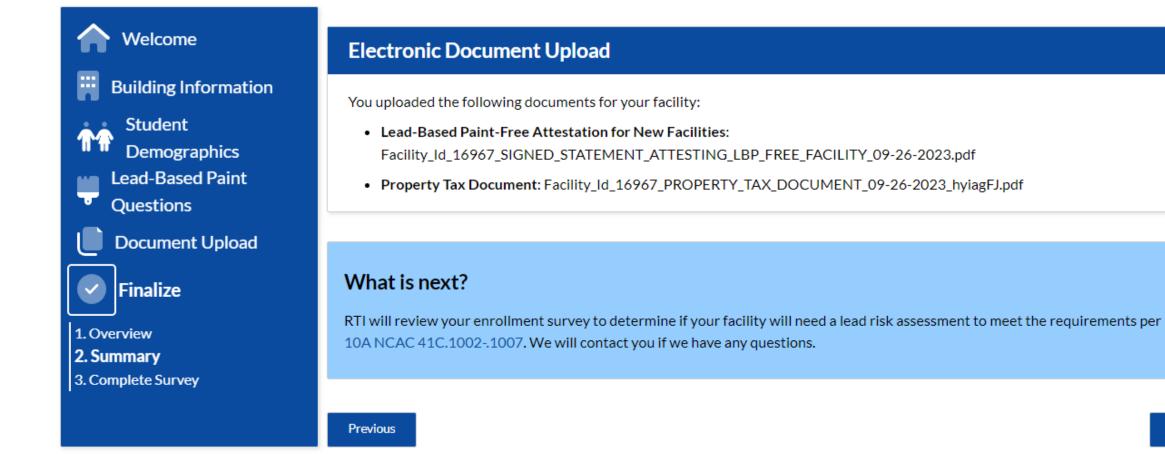

Finalize

Previous

In this section, you will be instructed to upload any documents that were indicated as available for electronic upload throughout the survey.

.pdf document type is recommended

Click the Next button below to continue.

**Document Upload** 