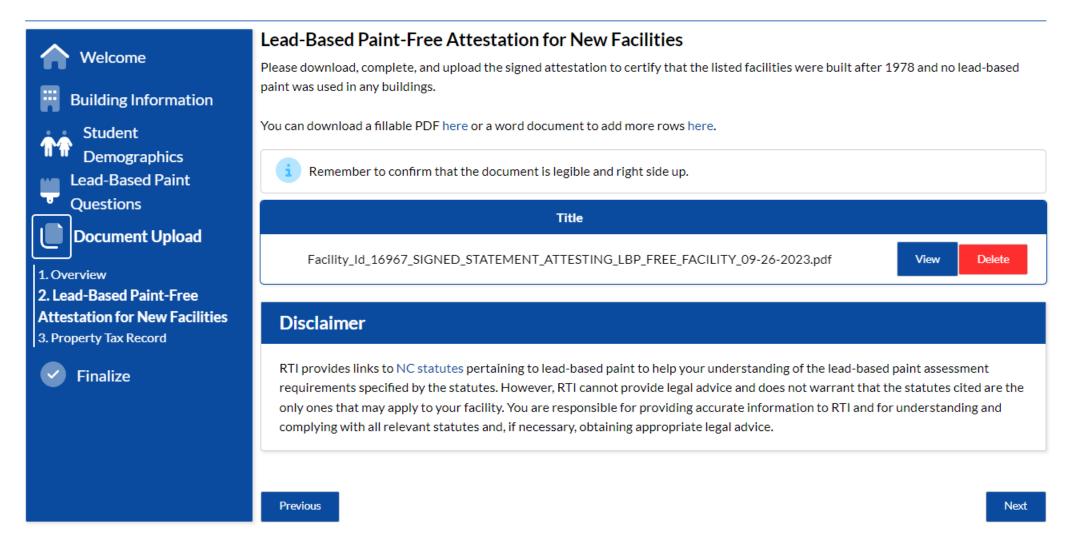

### Lead-Based Paint-Free Attestation for New Facilities

Please download, complete, and upload the signed attestation to certify that the listed facilities were built after 1978 and no lead-based paint was used in any buildings.

You can download a fillable PDF here or a word document to add more rows here.

You have not uploaded a lead-based paint-free attestation yet. Please add one below.

Ο

 $\mathbb{Z}$ 

Add Documents

### Disclaimer

RTI provides links to NC statutes pertaining to lead-based paint to help your understanding of the lead-based paint assessment requirements specified by the statutes. However, RTI cannot provide legal advice and does not warrant that the statutes cited are the only ones that may apply to your facility. You are responsible for providing accurate information to RTI and for understanding and complying with all relevant statutes and, if necessary, obtaining appropriate legal advice.

Remember to confirm that the document is legible and right side up.