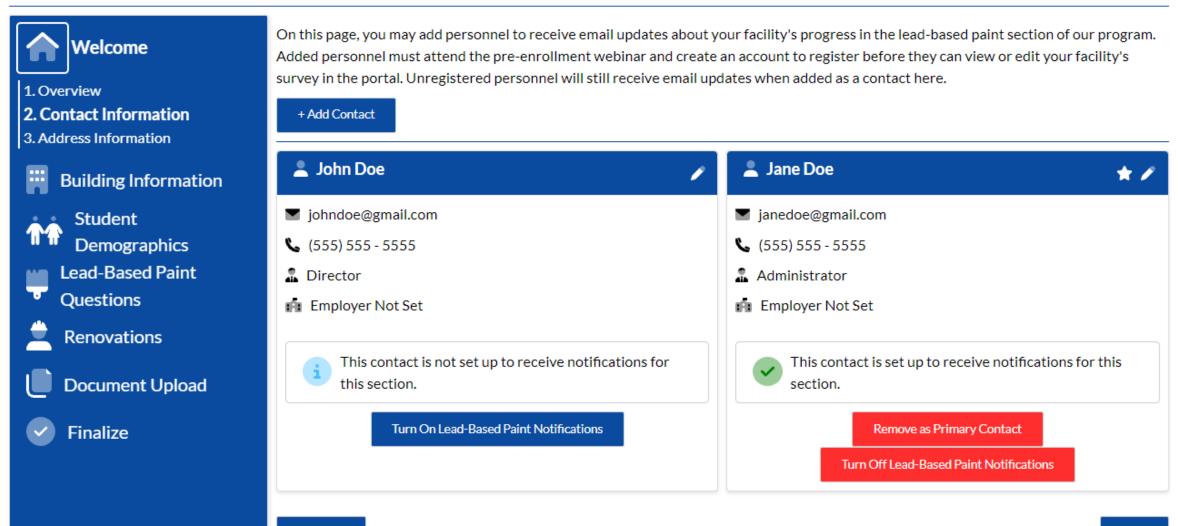

| $\sim$ | Fina    | 1170 |
|--------|---------|------|
|        | 1 11 14 | 1120 |
|        |         |      |

| First Name                                                                                                   | Last Name                     |
|--------------------------------------------------------------------------------------------------------------|-------------------------------|
| Enter the contact's first name                                                                               | Enter the contact's last name |
| Email                                                                                                        |                               |
| Enter the contact's email                                                                                    |                               |
| Direct Phone Number                                                                                          |                               |
| Enter the contact's phone number                                                                             |                               |
| Title                                                                                                        |                               |
| Select                                                                                                       |                               |
|                                                                                                              |                               |
| Is this person a primary contact for your facilit<br>The primary contact(s) will receive the call to schedul |                               |
| Select an option                                                                                             |                               |
|                                                                                                              |                               |

Add Contact