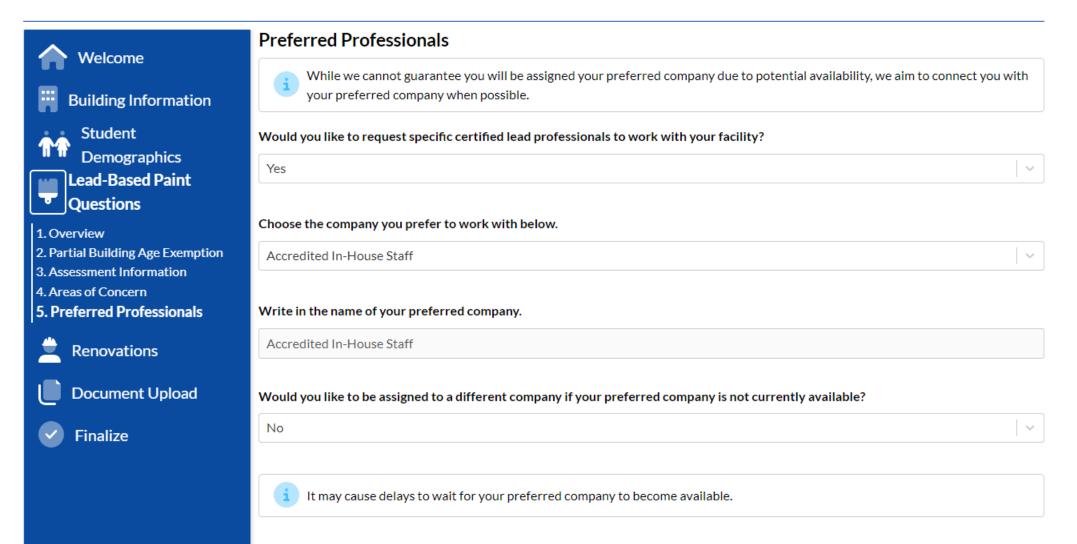

- 3. Assessment Information
- 4. Areas of Concern
- 5. Preferred Professionals

Renovations

Document Upload

Finalize

If you select "yes", you will be asked to sign an attestation that is provided to you in the Document Upload section. RTI will review the attestation to determine if the building(s) can be exempt for the lead-based paint assessment requirements per 10A NCAC 41C.1002-.1007