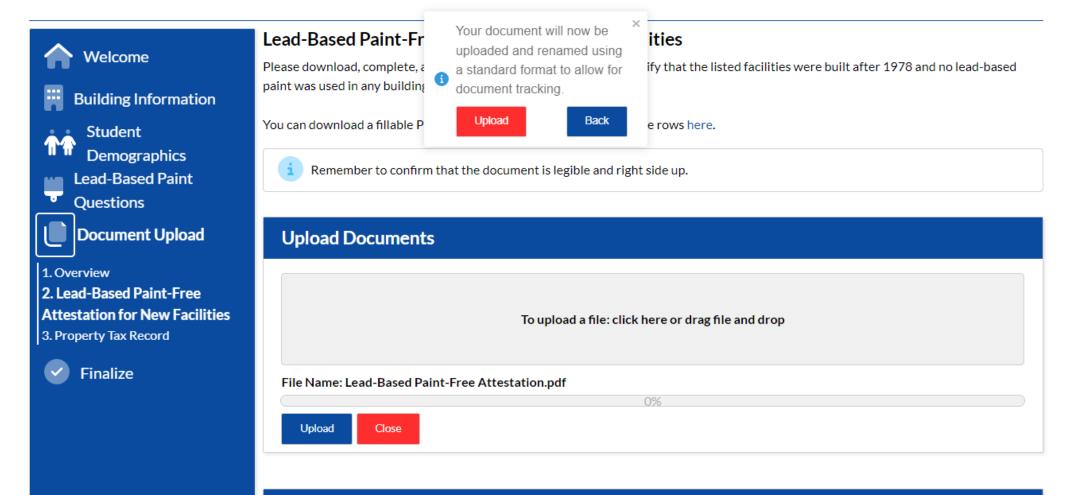

### Lead-Based Paint-Free Attestation for New Facilities

Please download, complete, and upload the signed attestation to certify that the listed facilities were built after 1978 and no lead-based paint was used in any buildings.

You can download a fillable PDF here or a word document to add more rows here.

You have not uploaded a lead-based paint-free attestation yet. Please add one below.

Ο

 $\mathbb{Z}$ 

Add Documents