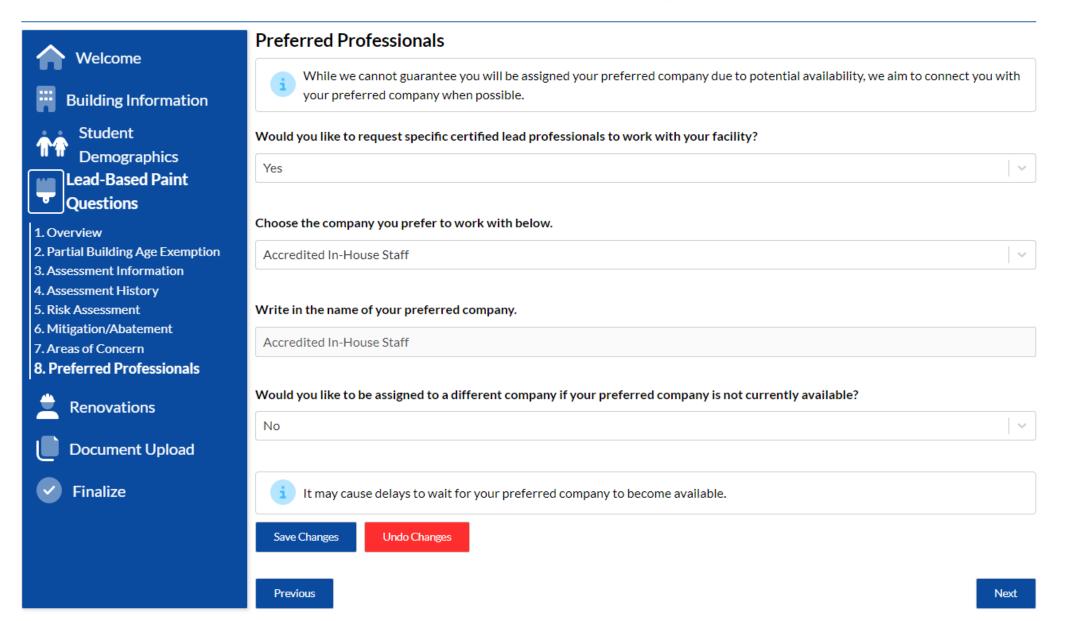

### 1. Overview

2. Partial Building Age Exemption

**Building Information** 

- 3. Assessment Information
- 4. Assessment History
- 5. Risk Assessment
- 6. Mitigation/Abatement
- 7. Areas of Concern
- 8. Preferred Professionals