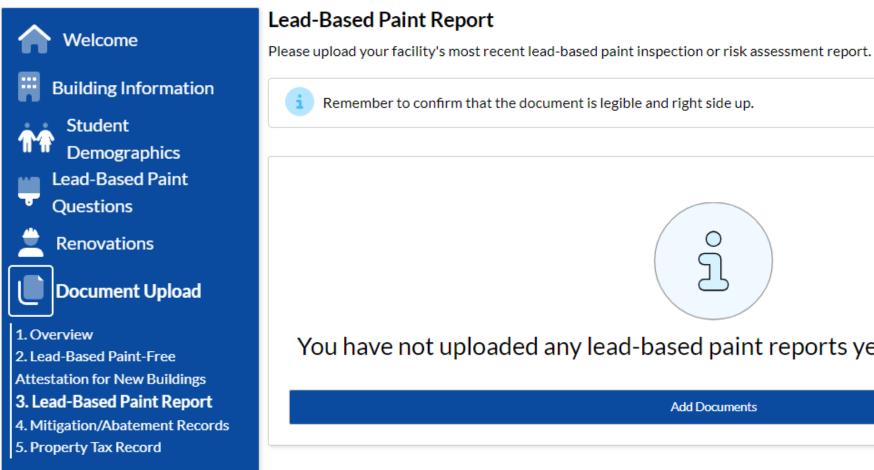

## 1. Overview

- 2. Lead-Based Paint-Free Attestation for New Buildings
- 3. Lead-Based Paint Report
- 4. Mitigation/Abatement Records
- 5. Property Tax Record

Finalize

Previous

.pdf document type is recommended

Finalize

Remember to confirm that the document is legible and right side up.

You have not uploaded any lead-based paint reports yet. Please add one below.

Add Documents