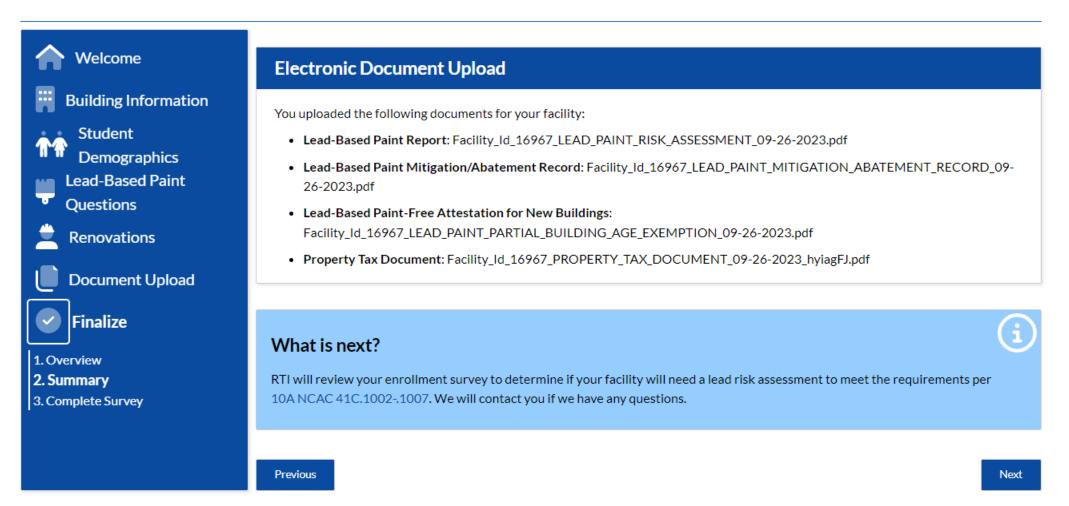

No

| <b>A</b>                                               | Finalize                                                                                                                                                                                                                                                            |
|--------------------------------------------------------|---------------------------------------------------------------------------------------------------------------------------------------------------------------------------------------------------------------------------------------------------------------------|
| Welcome<br>Building Information                        | Finalize and submit the enrollment survey. If you are not ready to submit, you may return to any section of the survey by selecting its name.<br>Your progress will be saved, but you will have to continue through the survey from the point at which you stopped. |
| Student                                                | You will receive an email confirmation that your enrollment survey was received within 24 hours. If you do not get an email confirmation, please ensure your enrollment survey was submitted by logging back into the portal to check that you clicked submit.      |
| Lead-Based Paint                                       | You must click the blue "submit enrollment survey" button to complete the enrollment. If you do not, your work will be saved but you will not move onto the review stage.                                                                                           |
| Cuestions                                              | Thank you for completing this survey!                                                                                                                                                                                                                               |
| Document Upload                                        | I certify that to the best of my knowledge, all documents I upload are authentic and complete. RTI is not liable for my intentional misconduct or negligence.                                                                                                       |
| Finalize                                               | Select                                                                                                                                                                                                                                                              |
| 1. Overview<br>2. Summary<br><b>3. Complete Survey</b> | I certify that the documents I upload are legible, right side up, and uploaded in full.                                                                                                                                                                             |
|                                                        | Select V                                                                                                                                                                                                                                                            |
|                                                        | Submit Enrollment Survey                                                                                                                                                                                                                                            |
|                                                        | Previous                                                                                                                                                                                                                                                            |