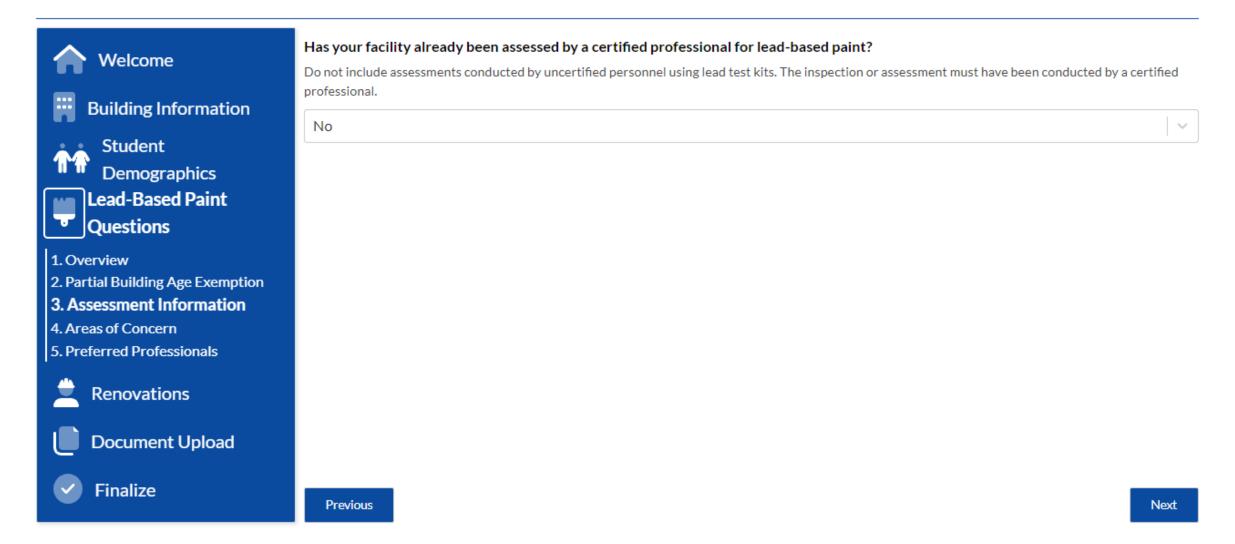

Please provide details on your facility's most recent lead-based paint assessment. Do not include assessments conducted by uncertified personnel using lead test kits. The assessment must have been conducted by a certified professional.