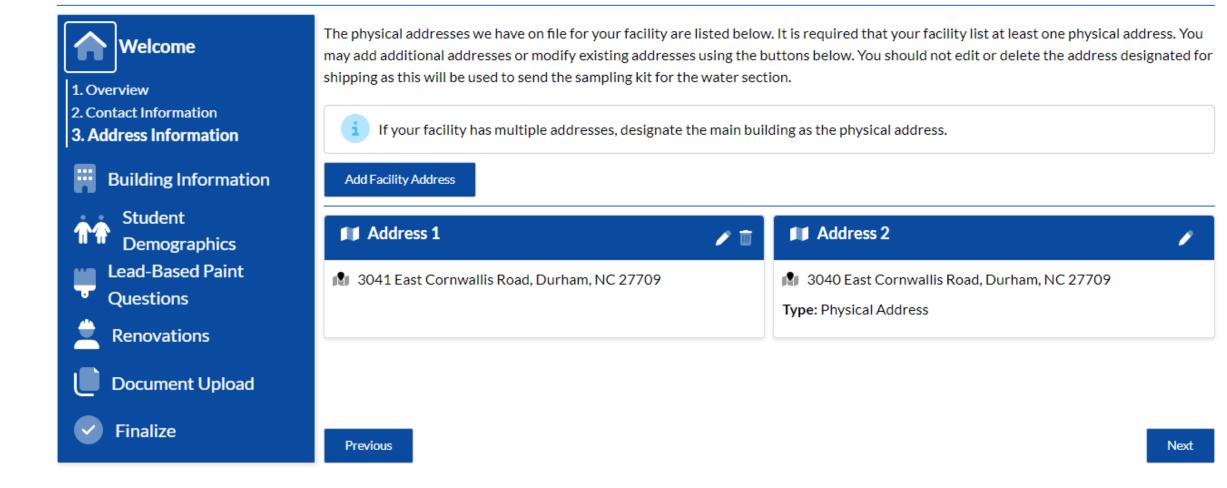

### Add Facility Address

The physical addresses we have on file for your facility are listed below. It is required that your facility list at least one physical address. You may add additional addresses or modify existing addresses using the buttons below. You should not edit or delete the address designated for shipping as this will be used to send the sampling kit for the water section.