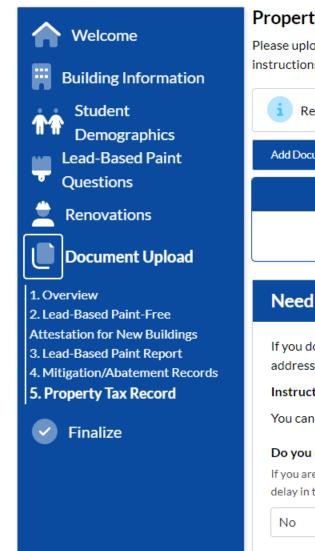

## **Property Tax Record**

Please upload a property tax record that clearly displays the year your facility was built. If you need help finding this document, see the instructions at the bottom of this page.

#### Remember to confirm that the document is legible and right side up.

## Need Help?

If you don't have a property tax record available, please use the following link to your county's tax record map and search for your address: Link

Instructions: Search by address, then click print.

You can also call your county tax office for more information.

#### Do you need help finding your property tax document?

If you are having trouble finding your property tax document you may select yes to continue without uploading it. Please note that this will cause a delay in the process and may require additional communication