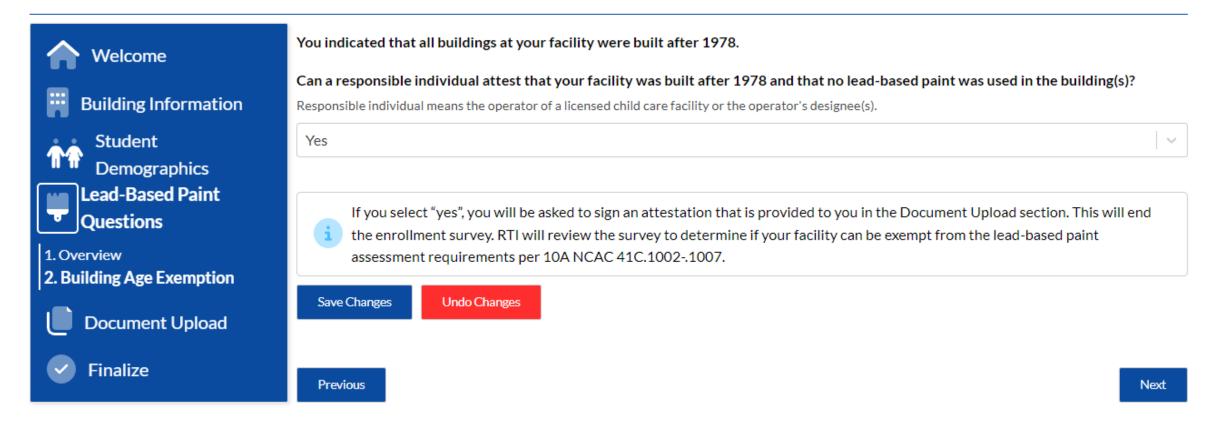

# Facility Eligible for Partial Building Age Exemption

Building Information Responsible individual means the operator of a licensed child care facility or the operator's designee(s).

Yes

Previous

=

Demographics Lead-Based Paint Questions

Welcome

1. Overview 2. Partial Building Age Exemption

- 3. Assessment Information
- 4. Areas of Concern
- 5. Preferred Professionals

Renovations

Document Upload

Finalize

If you select "yes", you will be asked to sign an attestation that is provided to you in the Document Upload section. RTI will review the attestation to determine if the building(s) can be exempt for the lead-based paint assessment requirements per 10A NCAC 41C.1002-.1007