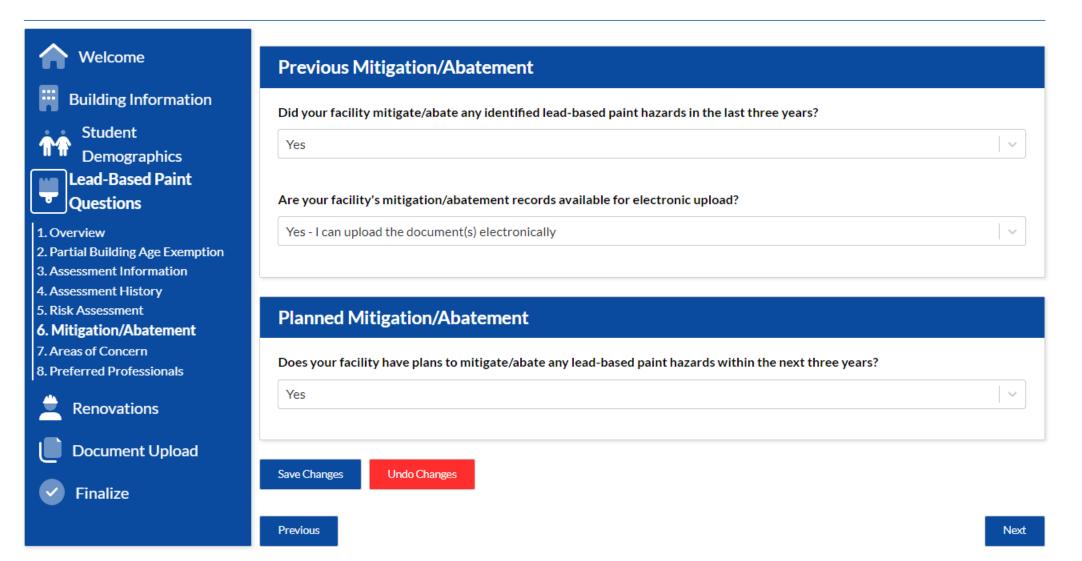

# Facility Had Prior Lead-Based Paint Assessment

[But Facility <u>NOT</u> Eligible for Full Building Age Exemption]

| Welcome                                                                                                                                                         | Has your facility already been assessed by a certified professional for lead-based paint?<br>Do not include assessments conducted by uncertified personnel using lead test kits. The inspection or assessment must have been conducted by a certific professional. | ed                   |
|-----------------------------------------------------------------------------------------------------------------------------------------------------------------|--------------------------------------------------------------------------------------------------------------------------------------------------------------------------------------------------------------------------------------------------------------------|----------------------|
|                                                                                                                                                                 | Yes                                                                                                                                                                                                                                                                | <ul> <li></li> </ul> |
| Student<br>Demographics                                                                                                                                         | Was the most recent lead-based paint assessment within the past three years?                                                                                                                                                                                       |                      |
| Questions                                                                                                                                                       | Yes                                                                                                                                                                                                                                                                | $\sim$               |
| <ol> <li>Overview</li> <li>Partial Building Age Exemption</li> <li>Assessment Information</li> <li>Areas of Concern</li> <li>Preferred Professionals</li> </ol> | Does your facility have any known lead-based paint hazards that were identified by the certified professional?<br>Yes                                                                                                                                              | <b>~</b>             |
| Renovations                                                                                                                                                     | Please describe if anything is currently being done to reduce exposure to the lead-based paint hazards.<br>Example: Lead-based paint monitoring program with local health department                                                                               |                      |
| Document Upload                                                                                                                                                 |                                                                                                                                                                                                                                                                    |                      |
| Finalize                                                                                                                                                        | Save Changes     Undo Changes                                                                                                                                                                                                                                      |                      |
|                                                                                                                                                                 | Previous                                                                                                                                                                                                                                                           | ext                  |

Please provide details on your facility's most recent lead-based paint assessment. Do not include assessments conducted by uncertified personnel using lead test kits. The assessment must have been conducted by a certified professional.

|                                   | Areas of Concern                                                                                 |      |  |  |
|-----------------------------------|--------------------------------------------------------------------------------------------------|------|--|--|
| Welcome                           | Are there any areas in your facility where you are concerned about exposure to lead-based paint? |      |  |  |
| Building Information              | Yes                                                                                              | ~    |  |  |
| Student                           |                                                                                                  |      |  |  |
| Π π Demographics                  | Please describe areas of concern:                                                                |      |  |  |
| Lead-Based Paint                  | Example: Peeling paint in room 101 in building A                                                 |      |  |  |
| Questions                         |                                                                                                  |      |  |  |
| 1. Overview                       |                                                                                                  |      |  |  |
| 2. Partial Building Age Exemption |                                                                                                  |      |  |  |
| 3. Assessment Information         |                                                                                                  |      |  |  |
| 4. Assessment History             | Save Changes Undo Changes                                                                        |      |  |  |
| 5. Risk Assessment                |                                                                                                  |      |  |  |
| 6. Mitigation/Abatement           |                                                                                                  |      |  |  |
| 7. Areas of Concern               |                                                                                                  |      |  |  |
| 8. Preferred Professionals        |                                                                                                  |      |  |  |
| 🚊 Renovations                     |                                                                                                  |      |  |  |
| Document Upload                   |                                                                                                  |      |  |  |
|                                   |                                                                                                  |      |  |  |
| Finalize                          |                                                                                                  |      |  |  |
|                                   | Previous                                                                                         | Next |  |  |